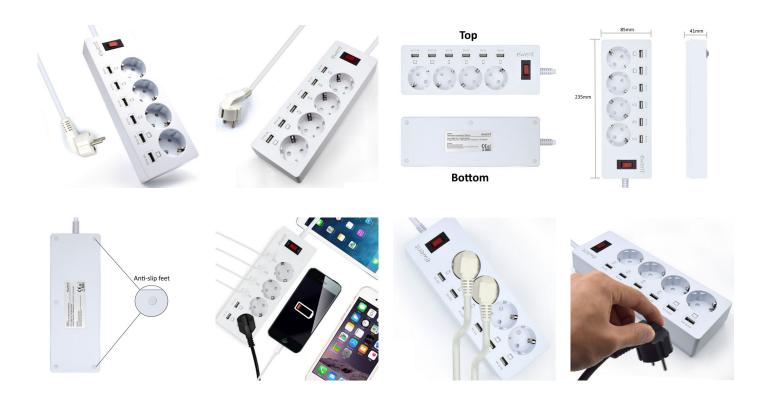

#### **DESCRIPTION**

The EW3937 Multi Power Socket provides 4 outlets for electronic devices such as computers, audio/video equipment and other household devices. Thanks to the six USB ports it is possible to charge your mobile devices such as smartphones and tablets. With built-in child protection.

#### **TECHNICAL**

- Power: 3680W, 16A
- Input: 110-250V, 50-60Hz
- Outlets: 4x Type F female 45° angle
- USB output: 5V 1A\*4, 2.4A\*2
- Plug: Type F female 16A
- Child protection: yes
- On/Off Switch: yes
- Cable: H05VV-F 3G 1.5 mm2
- Cable length: 1.8 mt
- Dimension: 235x85x41mm
- Colour: white
- · Material: ABS High quality