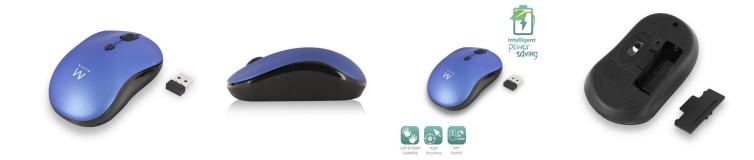

### Wireless Mouse 1600 DPI

The perfect mix of performance, precision and reliability

- · Wireless optical mouse with compact Nano USB receiver
- DPI switch 800-1200-1600 to select your preferred accuracy and precision
- Can be used by left and right hand users
- Works on almost any surface such as wood, granite, etc.
- · 2.4GHz wireless technology for a signal up to 10 meters
- · Intelligent stand-by power saving function

#### DESCRIPTION

The Ewent EW3231 Wireless Optical Mouse 1600 DPI is ideal for at home, in the office and while traveling. Choose your preferred accuracy with the DPI switch. You can select 800, 1200 or 1600 DPI. This plug and play device comes with a Nano USB receiver and intelligent power saving mode to extend the battery life.

#### TECHNICAL

- Sensor: 1600 DPI
- DPI: 800-1200-1600 ( 3 levels )
- Buttons: 4 buttons
- · Interface: Wireless 2,4GHz via nano USB receiver
- · Power saving: Via On/off switch and stand-by mode
- Control Distance: Up to 10m
- Battery: 1xAA
- Plug & Play
- Weight: 55g
- Dimensions: 60x40x105 (WxHxD)