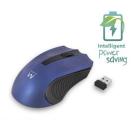

## Wireless Mouse 1000 DPI

The perfect mix of performance, precision and reliability

- Wireless optical mouse with compact Nano USB receiver
- 1000 DPI optical sensor with high accuracy and precision
- · Can be used by left and right hand users
- Works on almost any surface such as wood, granite, etc.
- 2.4GHz wireless technology for a signal up to 10 meters
- Intelligent stand-by power saving function

#### **DESCRIPTION**

The Ewent EW3228 Wireless Optical Mouse 1000 DPI is ideal for at home, in the office and while traveling. This plug and play device comes with a Nano USB receiver and intelligent power saving mode to extend the battery life.