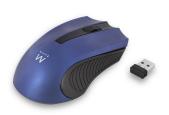

## Wireless Mouse 1000 DPI

The perfect mix of performance, precision and reliability

- Wireless optical mouse with compact Nano USB receiver
- 1000 DPI optical sensor with high accuracy and precision
- · Can be used by left and right hand users
- Works on almost any surface such as wood, granite, etc.
- 2.4GHz wireless technology for a signal up to 10 meters
- Intelligent stand-by power saving function

#### **DESCRIPTION**

The Ewent EW3228 Wireless Optical Mouse 1000 DPI is ideal for at home, in the office and while traveling. This plug and play device comes with a Nano USB receiver and intelligent power saving mode to extend the battery life.