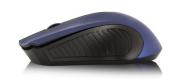

## Wireless Mouse 1000 DPI

The perfect mix of performance, precision and reliability

- Wireless optical mouse with compact Nano USB receiver
- 1000 DPI optical sensor with high accuracy and precision
- · Can be used by left and right hand users
- Works on almost any surface such as wood, granite, etc.
- 2.4GHz wireless technology for a signal up to 10 meters
- Intelligent stand-by power saving function

#### **DESCRIPTION**

The Ewent EW3228 Wireless Optical Mouse 1000 DPI is ideal for at home, in the office and while traveling. This plug and play device comes with a Nano USB receiver and intelligent power saving mode to extend the battery life.