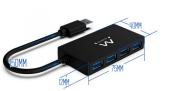

### 4 Port USB 3.2 Gen1 (USB 3.0) Hub

Four extra SuperSpeed USB connections wherever you are!

- Supports USB SuperSpeed (5Gbit/s) and High-Speed USB 2.0 (480Mbps)
- Compliant with USB specification 3.2 Gen1 (USB 3.0), backwards compatible with USB 2.0 and USB 1.1
- 4-port USB Type A Female

#### DESCRIPTION

Do you need extra USB ports for your notebook or computer? The EW1136 Hub offers four extra SuperSpeed USB ports. EW1136 supports up to 4 USB devices and is compatible with the USB 3.0 standard that offers high speed transfer rates up to 5Gbit/s. This light-weight Hub has a blue Led activity indication, a 15 cm cable and comes with 5-year warranty.

#### TECHNICAL

- Dimension LxDxH: 98x15x23mm
- Interface: USB 3.2 Gen1 (USB 3.0), USB 2.0, USB1.1
- Data transfer rate: 5 Gbps, 480 / 12 / 1.5 Mbit/s
- Supports Windows XP, Vista 7, 8, 10 and Mac OS 10.x
- Cable lenght: 15cm
- General: Output over current protection, fully Windows Plug & Play
- Power: powered via USB port.
- Extra power: DC jack port 3.5mm x 1.35mm
- Colour: Black