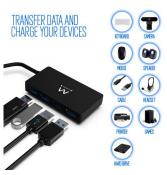

#### DESCRIPTION

Do you need extra USB ports for your notebook or computer? The EW1136 Hub offers four extra SuperSpeed USB ports. EW1136 supports up to 4 USB devices and is compatible with the USB 3.0 standard that offers high speed transfer rates up to 5Gbit/s. This light-weight Hub has a blue Led activity indication, a 15 cm cable and comes with 5-year warranty.

Add additional USB ports to your notebook

The Ewent EW1136 USB Hub has a light-weight design and fits easily into your bag. The Hub offers four additional USB ports with high transfer speed to your notebook or computer. SuperSpeed USB 3.2 Gen1 (USB 3.0)

The Ewent EW1136 Hub complies with the USB 3.2 Gen 1 standard. This standard enables data transfer speeds up to 5Gbit/s (up to 10x faster than USB 2.0). Connect the EW1136 to your computer with the attached 15 cm high quality USB 3.0 cable. The EW1136 4 port Hub is backwards compatible with USB 2.0 and USB 1.1.