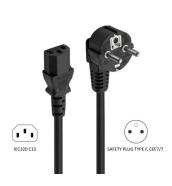

## AC Power Cable 5.0 mt

Connects your device to AC power outlet

- AC Power Cable 5.0 m
- · Supplying power to central unit or monitor from a wall socket
- Connectors: IEC320 to C13
- Colour: Black
- · Length: 5.0 meter

#### **TECHNICAL**

- Supplying power to central unit or monitor from a wall socket
- Connectors: IEC320 to C13
- Cable Type: H05VV-F 3G 1.00mm2
- Colour: BlackLength: 5.0 meter