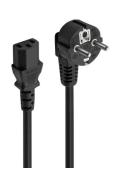

## AC Power Cable 5.0 mt

Connects your device to AC power outlet

- AC Power Cable 5.0 m
- · Supplying power to central unit or monitor from a wall socket
- Connectors: IEC320 to C13
- Colour: Black
- · Length: 5.0 meter

#### **TECHNICAL**

- Supplying power to central unit or monitor from a wall socket
- Connectors: IEC320 to C13
- Cable Type: H05VV-F 3G 1.00mm2
- Colour: BlackLength: 5.0 meter