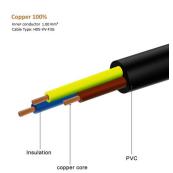

#### **TECHNICAL**

- Supplying power to central unit or monitor from a wall socket
- Connectors: IEC320 to C13
- Cable Type: H05VV-F 3G 1.00mm2
- Colour: BlackLength: 5.0 meter