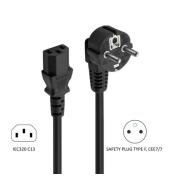

### AC Power Cable 5.0 mt

Connects your device to AC power outlet

- AC Power Cable 5.0 m
- Supplying power to central unit or monitor from a wall socket
- Connectors: IEC320 to C13
- Colour: Black
- · Length: 5.0 meter

#### **TECHNICAL**

- Supplying power to central unit or monitor from a wall socket
- Connectors: IEC320 to C13
- Cable Type: H05VV-F 3G 1.00mm2
- Colour: BlackLength: 5.0 meter