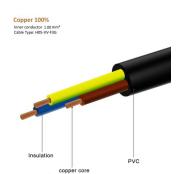

#### **TECHNICAL**

- Supplying power to central unit or monitor from a wall socket
- Connectors: IEC320 to C13
- Cable Type: H05VV-F 3G 1.00mm2
- Colour: BlackLength: 5.0 meter