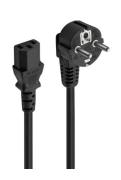

### AC Power Cable 5.0 mt

Connects your device to AC power outlet

- AC Power Cable 5.0 m
- Supplying power to central unit or monitor from a wall socket
- Connectors: IEC320 to C13
- Colour: Black
- · Length: 5.0 meter

#### **TECHNICAL**

- Supplying power to central unit or monitor from a wall socket
- Connectors: IEC320 to C13
- Cable Type: H05VV-F 3G 1.00mm2
- Colour: BlackLength: 5.0 meter