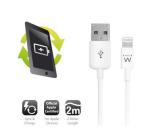

## **USB to Lightning cable 2m**

Charge and sync your iOS devices

- USB type A connector: for charging, synchronizing and data transfer
- Lightning connectorCable length: 2.0m
- MFI certified

#### **DESCRIPTION**

Use the EW9902 USB to Lightning cable to charge and synchronize your iPhone or iPad. Or use the cable to transfer data. The EW9902 is MFI certified and ready to use with a car or home charger with USB port.