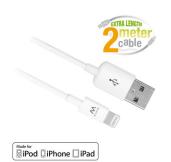

## **USB to Lightning cable 2m**

Charge and sync your iOS devices

- USB type A connector: for charging, synchronizing and data transfer
- Lightning connectorCable length: 2.0m
- MFI certified

#### **DESCRIPTION**

Use the EW9902 USB to Lightning cable to charge and synchronize your iPhone or iPad. Or use the cable to transfer data. The EW9902 is MFI certified and ready to use with a car or home charger with USB port.