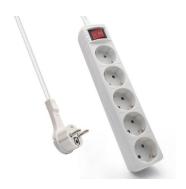

## **Power Strip 5x outlets**

Power your equipment!

- 5 outlets with 45° angle
- · Child protection
- Cord length 1.5m
- · Illuminated Power switch
- Pull out the power plug effortless
- Flat plug: Place your furniture closer to the wall

#### **DESCRIPTION**

The EW3955 Power Strip provides power to your devices. Enable or disable all 5 connected devices at the same time with the illuminated on/off switch. The right-angled flat plug is designed to save space. You can place your furniture even closer to the wall. Pull out the power plug effortless thanks to the special handle. The power strip has built-in child protection.

#### **TECHNICAL**

Outlets: 5x 45° angledMax power: 16A / 250V

Cord length: 1.5m with flat plug
Cable thickness: 3x1.5mm²

Child protection: Yes

• Power switch: 1x illuminated switch