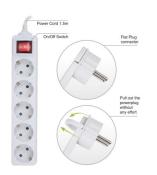

## **Power Strip 5x outlets**

Power your equipment!

- 5 outlets with 45° angle
- · Child protection
- Cord length 1.5m
- · Illuminated Power switch
- Pull out the power plug effortless
- Flat plug: Place your furniture closer to the wall

#### **DESCRIPTION**

The EW3955 Power Strip provides power to your devices. Enable or disable all 5 connected devices at the same time with the illuminated on/off switch. The right-angled flat plug is designed to save space. You can place your furniture even closer to the wall. Pull out the power plug effortless thanks to the special handle. The power strip has built-in child protection.

#### **TECHNICAL**

Outlets: 5x 45° angledMax power: 16A / 250V

Cord length: 1.5m with flat plug
Cable thickness: 3x1.5mm²

Child protection: Yes

• Power switch: 1x illuminated switch