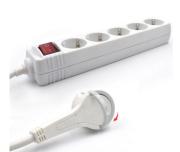

#### **DESCRIPTION**

The EW3955 Power Strip provides power to your devices. Enable or disable all 5 connected devices at the same time with the illuminated on/off switch. The right-angled flat plug is designed to save space. You can place your furniture even closer to the wall. Pull out the power plug effortless thanks to the special handle. The power strip has built-in child protection.

#### **TECHNICAL**

Outlets: 5x 45° angledMax power: 16A / 250V

Cord length: 1.5m with flat plug
Cable thickness: 3x1.5mm²

Child protection: Yes

• Power switch: 1x illuminated switch