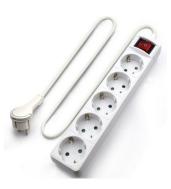

#### **DESCRIPTION**

The EW3955 Power Strip provides power to your devices. Enable or disable all 5 connected devices at the same time with the illuminated on/off switch. The right-angled flat plug is designed to save space. You can place your furniture even closer to the wall. Pull out the power plug effortless thanks to the special handle. The power strip has built-in child protection.

#### **TECHNICAL**

Outlets: 5x 45° angledMax power: 16A / 250V

Cord length: 1.5m with flat plug
Cable thickness: 3x1.5mm²

Child protection: Yes

• Power switch: 1x illuminated switch