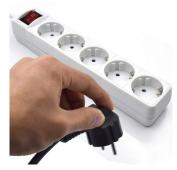

#### **DESCRIPTION**

The EW3955 Power Strip provides power to your devices. Enable or disable all 5 connected devices at the same time with the illuminated on/off switch. The right-angled flat plug is designed to save space. You can place your furniture even closer to the wall. Pull out the power plug effortless thanks to the special handle. The power strip has built-in child protection.

#### **TECHNICAL**

Outlets: 5x 45° angledMax power: 16A / 250V

Cord length: 1.5m with flat plug
Cable thickness: 3x1.5mm²

Child protection: Yes

• Power switch: 1x illuminated switch