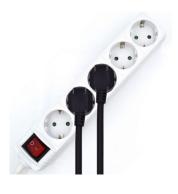

## **Power Strip 5x outlets**

Power your equipment!

- 5 outlets with 45° angle
- · Child protection
- Cord length 1.5m
- · Illuminated Power switch
- Pull out the power plug effortless
- Flat plug: Place your furniture closer to the wall

#### **DESCRIPTION**

The EW3955 Power Strip provides power to your devices. Enable or disable all 5 connected devices at the same time with the illuminated on/off switch. The right-angled flat plug is designed to save space. You can place your furniture even closer to the wall. Pull out the power plug effortless thanks to the special handle. The power strip has built-in child protection.

#### **TECHNICAL**

Outlets: 5x 45° angledMax power: 16A / 250V

Cord length: 1.5m with flat plug
Cable thickness: 3x1.5mm²

Child protection: Yes

• Power switch: 1x illuminated switch