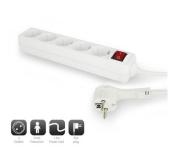

## **Power Strip 5x outlets**

Power your equipment!

- 5 outlets with 45° angle
- · Child protection
- Cord length 1.5m
- · Illuminated Power switch
- Pull out the power plug effortless
- Flat plug: Place your furniture closer to the wall

#### **DESCRIPTION**

The EW3955 Power Strip provides power to your devices. Enable or disable all 5 connected devices at the same time with the illuminated on/off switch. The right-angled flat plug is designed to save space. You can place your furniture even closer to the wall. Pull out the power plug effortless thanks to the special handle. The power strip has built-in child protection.

#### **TECHNICAL**

Outlets: 5x 45° angledMax power: 16A / 250V

Cord length: 1.5m with flat plug
Cable thickness: 3x1.5mm²

Child protection: Yes

• Power switch: 1x illuminated switch