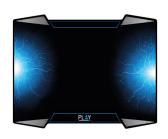

# **Gaming Mousepad**

Large Mousepad suitable for any gaming mouse

- · Optimized for all types of gaming mice
- · Optimal surface for high accurate gaming
- · Anti-slip rubber base
- · Large design: 400x320mm

### **DESCRIPTION**

The surface of this PL3340 large mousepad is especially created for high accurate gaming and is suited for both optical and laser mice. Thanks to the non-slip rubber base you will have a good grip so it does not slide during gameplay. Accurate and perfect mouse tracking, just the way you like it. Keep your gaming mouse on track with this large mousepad (400x320mm).