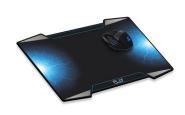

# **Gaming Mousepad**

Large Mousepad suitable for any gaming mouse

- · Optimized for all types of gaming mice
- · Optimal surface for high accurate gaming
- · Anti-slip rubber base
- · Large design: 400x320mm

### **DESCRIPTION**

The surface of this PL3340 large mousepad is especially created for high accurate gaming and is suited for both optical and laser mice. Thanks to the non-slip rubber base you will have a good grip so it does not slide during gameplay. Accurate and perfect mouse tracking, just the way you like it. Keep your gaming mouse on track with this large mousepad (400x320mm).