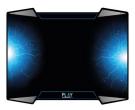

# **Gaming Mousepad**

Large Mousepad suitable for any gaming mouse

- · Optimized for all types of gaming mice
- · Optimal surface for high accurate gaming
- · Anti-slip rubber base
- · Large design: 400x320mm

### **DESCRIPTION**

The surface of this PL3340 large mousepad is especially created for high accurate gaming and is suited for both optical and laser mice. Thanks to the non-slip rubber base you will have a good grip so it does not slide during gameplay. Accurate and perfect mouse tracking, just the way you like it. Keep your gaming mouse on track with this large mousepad (400x320mm).