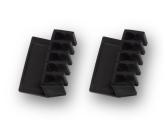

## **Desktop CableRack**

Self-adhesive cable rack to keep your desk organised

- 2-self-adhesive CableRacks (black)
- With strong double-sided tape for installation on any smooth surface
- Suited for 10 cables per CableRack up to 10 mm thickness

Each Cable rack can hold a maximum of 10 cables from 4 up to 10mm thickness. The package contains 2 black CableRacks.

#### **TECHNICAL**

- · 2-self-adhesive CableRacks (black)
- With strong double-sided tape for installation on any smooth surface
- Suited for 10 cables per CableRack up to 10 mm thickness
- Dimensions WxDxH: 58x43x28mm
- · Weight: 11gr