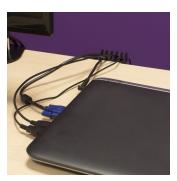

#### **DESCRIPTION**

The Ewent EW1565 CableRack is an easy tool to manage your cables. No more cables falling from your desk or behind your cabinet or nightstand. Mount the Ewent self-adhesive cable rack to any smooth surface. Once installed on your desk just click in your cables. From now on your cables are hold in place nicely and the connectors are always close-by. You don't have to crawl under your desk anymore looking for your cables.

Each Cable rack can hold a maximum of 10 cables from 4 up to 10mm thickness. The package contains 2 black CableRacks.