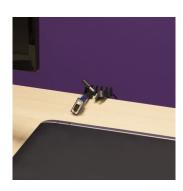

#### **DESCRIPTION**

The Ewent EW1565 CableRack is an easy tool to manage your cables. No more cables falling from your desk or behind your cabinet or nightstand. Mount the Ewent self-adhesive cable rack to any smooth surface. Once installed on your desk just click in your cables. From now on your cables are hold in place nicely and the connectors are always close-by. You don't have to crawl under your desk anymore looking for your cables.

Each Cable rack can hold a maximum of 10 cables from 4 up to 10mm thickness. The package contains 2 black CableRacks.