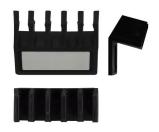

## **Desktop CableRack**

Self-adhesive cable rack to keep your desk organised

- 2-self-adhesive CableRacks (black)
- With strong double-sided tape for installation on any smooth surface
- Suited for 10 cables per CableRack up to 10 mm thickness

Each Cable rack can hold a maximum of 10 cables from 4 up to 10mm thickness. The package contains 2 black CableRacks.