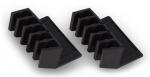

## **Desktop CableRack**

Self-adhesive cable rack to keep your desk organised

- 2-self-adhesive CableRacks (black)
- With strong double-sided tape for installation on any smooth surface
- Suited for 10 cables per CableRack up to 10 mm thickness

Each Cable rack can hold a maximum of 10 cables from 4 up to 10mm thickness. The package contains 2 black CableRacks.