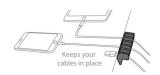

#### **DESCRIPTION**

The Ewent EW1565 CableRack is an easy tool to manage your cables. No more cables falling from your desk or behind your cabinet or nightstand. Mount the Ewent self-adhesive cable rack to any smooth surface. Once installed on your desk just click in your cables. From now on your cables are hold in place nicely and the connectors are always close-by. You don't have to crawl under your desk anymore looking for your cables.