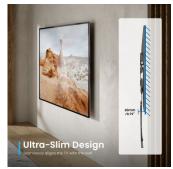

- Tilt angle: 0°/-8°
- Maximum weight capacity: 45 kg
- · Space-saving design: only 20 mm from the wall
- · Safety system: keeps the TV securely in place

#### DESCRIPTION

The EW1507 Easy Tilt TV Wall Mount XL is the ideal solution for mounting your TV (32 inch up to 70 inch, max weight 45 kg) extremely close to the wall. The mount has a 20.5 mm slim profile and is suitable for all TVs with a VESA 75x75,100x100,100x150,10 0x200,150x100,150x150,200x100,200x200,200x300,200x400,300x200,300x300,400x200,400x200,400x300,400x400 mounting standard. The mount can tilt vertically upwards/downwards with an angle of 0°/-8°. The safety system keeps the TV securely in place.

#### TECHNICAL

- Type of support: Tilt TV Wall Mount
- Type of mount: Wall mount
- Number of Screen: 1
- Min. screen size: 32 inch
- Max. screen size: 70 inch
- Max weight: 45Kg
- Tilt Range: 0 -8°
- Material: Plastic Steel
- Vesa min: 75x75
- Vesa max: 400x400
- Wall distance: 20mm
- Dimensions: 20x440x418mm