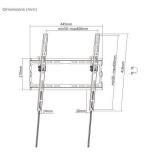

#### TECHNICAL

- Type of support: Tilt TV Wall Mount
- Type of mount: Wall mount
- Number of Screen: 1
- Min. screen size: 32 inch
- Max. screen size: 70 inch
- Max weight: 45Kg
- Tilt Range: 0 -8°
- Material: Plastic Steel
- Vesa min: 75x75
- Vesa max: 400x400
- Wall distance: 20mm
- Dimensions: 20x440x418mm