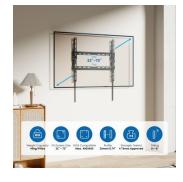

## Easy Tilt TV Wall Mount XL

· Suitable for TVs from 32 inch up to 70 inch

• With VESA mount: 75x75,100x100,100x150,100x200,150x100,150x150,200x100,200x200,200x300,200x400,300x200,300x300,3 00x400,400x200,400x300,400x400

- Tilt angle: 0°/-8°
- Maximum weight capacity: 45 kg
- · Space-saving design: only 20 mm from the wall
- · Safety system: keeps the TV securely in place

#### DESCRIPTION

The EW1507 Easy Tilt TV Wall Mount XL is the ideal solution for mounting your TV (32 inch up to 70 inch, max weight 45 kg) extremely close to the wall. The mount has a 20.5 mm slim profile and is suitable for all TVs with a VESA 75x75,100x100,100x150,10 0x200,150x100,150x150,200x100,200x200,200x300,200x400,300x200,300x300,400x200,400x200,400x300,400x400 mounting standard. The mount can tilt vertically upwards/downwards with an angle of 0°/-8°. The safety system keeps the TV securely in place.

#### TECHNICAL

- Type of support: Tilt TV Wall Mount
- Type of mount: Wall mount
- Number of Screen: 1
- Min. screen size: 32 inch
- Max. screen size: 70 inch
- Max weight: 45Kg
- Tilt Range: 0 -8°
- Material: Plastic Steel
- Vesa min: 75x75
- Vesa max: 400x400
- Wall distance: 20mm
- Dimensions: 20x440x418mm