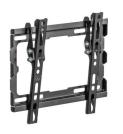

## **Easy Tilt TV Wall Mount M**

Ultra-thin tiltable wall mount for TVs from 23 inch up to 42 inch

- Suitable for TVs from 23 inch up to 42 inch (~58-107 cm)
- With VESA mount: 75x75, 100x100, 200x100, 200x200
- Tilt angle: 0°/-8°
- · Maximum weight capacity: 35 kg
- Space-saving design: only 20.5 mm from the wall
- · Safety system: keeps the TV securely in place

#### **DESCRIPTION**

The EW1506 Easy Tilt TV Wall Mount M is the ideal solution for mounting your TV (23 inch up to 42 inch, max weight 35 kg) extremely close to the wall. The mount has a 20.5 mm slim profile and is suitable for all TVs with a VESA 75x75, 100x100, 200x100, 200x200 mounting standard. The mount can tilt vertically upwards/downwards with an angle of 0°/-8°. The safety system keeps the TV securely in place.

#### **TECHNICAL**

- · Material: Aluminum, Steel
- Surface Finish: Powder coating
- · Color: Black
- Product Size: 265x222x20.5mm
- · Installation: Solid wall
- Supported Screen Size: 23 "-42 "
- VESA: 75x75,100x100, 200x100, 200x200
- Tilt: 0° / -8°
- Weight Capacity Range: 0-35 kg