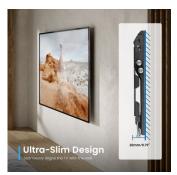

## **Easy Tilt TV Wall Mount M**

Ultra-thin tiltable wall mount for TVs from 23 inch up to 42 inch

- Suitable for TVs from 23 inch up to 42 inch (~58-107 cm)
- With VESA mount: 75x75, 100x100, 200x100, 200x200
- Tilt angle: 0°/-8°
- · Maximum weight capacity: 35 kg
- Space-saving design: only 20.5 mm from the wall
- · Safety system: keeps the TV securely in place

#### **DESCRIPTION**

The EW1506 Easy Tilt TV Wall Mount M is the ideal solution for mounting your TV (23 inch up to 42 inch, max weight 35 kg) extremely close to the wall. The mount has a 20.5 mm slim profile and is suitable for all TVs with a VESA 75x75, 100x100, 200x100, 200x200 mounting standard. The mount can tilt vertically upwards/downwards with an angle of 0°/-8°. The safety system keeps the TV securely in place.

#### **TECHNICAL**

- · Material: Aluminum, Steel
- Surface Finish: Powder coating
- · Color: Black
- Product Size: 265x222x20.5mm
- · Installation: Solid wall
- Supported Screen Size: 23 "-42 "
- VESA: 75x75,100x100, 200x100, 200x200
- Tilt: 0° / -8°
- Weight Capacity Range: 0-35 kg