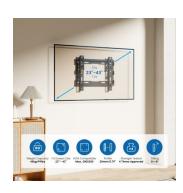

## **Easy Tilt TV Wall Mount M**

Ultra-thin tiltable wall mount for TVs from 23 inch up to 42 inch

- Suitable for TVs from 23 inch up to 42 inch (~58-107 cm)
- With VESA mount: 75x75, 100x100, 200x100, 200x200
- Tilt angle: 0°/-8°
- · Maximum weight capacity: 35 kg
- Space-saving design: only 20.5 mm from the wall
- · Safety system: keeps the TV securely in place

#### **DESCRIPTION**

The EW1506 Easy Tilt TV Wall Mount M is the ideal solution for mounting your TV (23 inch up to 42 inch, max weight 35 kg) extremely close to the wall. The mount has a 20.5 mm slim profile and is suitable for all TVs with a VESA 75x75, 100x100, 200x100, 200x200 mounting standard. The mount can tilt vertically upwards/downwards with an angle of 0°/-8°. The safety system keeps the TV securely in place.

#### **TECHNICAL**

- · Material: Aluminum, Steel
- Surface Finish: Powder coating
- · Color: Black
- Product Size: 265x222x20.5mm
- · Installation: Solid wall
- Supported Screen Size: 23 "-42 "
- VESA: 75x75,100x100, 200x100, 200x200
- Tilt: 0° / -8°
- Weight Capacity Range: 0-35 kg