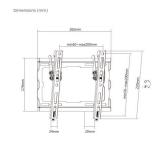

#### **TECHNICAL**

- · Material: Aluminum, Steel
- Surface Finish: Powder coating
- · Color: Black
- Product Size: 265x222x20.5mm
- · Installation: Solid wall
- Supported Screen Size: 23 "-42 "
- VESA: 75x75,100x100, 200x100, 200x200
- Tilt: 0° / -8°
- Weight Capacity Range: 0-35 kg