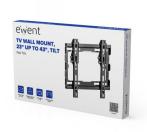

## **Easy Tilt TV Wall Mount M**

Ultra-thin tiltable wall mount for TVs from 23 inch up to 42 inch

- Suitable for TVs from 23 inch up to 42 inch (~58-107 cm)
- With VESA mount: 75x75, 100x100, 200x100, 200x200
- Tilt angle: 0°/-8°
- · Maximum weight capacity: 35 kg
- Space-saving design: only 20.5 mm from the wall
- · Safety system: keeps the TV securely in place

#### **DESCRIPTION**

The EW1506 Easy Tilt TV Wall Mount M is the ideal solution for mounting your TV (23 inch up to 42 inch, max weight 35 kg) extremely close to the wall. The mount has a 20.5 mm slim profile and is suitable for all TVs with a VESA 75x75, 100x100, 200x100, 200x200 mounting standard. The mount can tilt vertically upwards/downwards with an angle of 0°/-8°. The safety system keeps the TV securely in place.

#### **TECHNICAL**

- · Material: Aluminum, Steel
- Surface Finish: Powder coating
- · Color: Black
- Product Size: 265x222x20.5mm
- · Installation: Solid wall
- Supported Screen Size: 23 "-42 "
- VESA: 75x75,100x100, 200x100, 200x200
- Tilt: 0° / -8°
- Weight Capacity Range: 0-35 kg