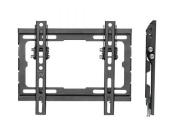

## **Easy Tilt TV Wall Mount M**

Ultra-thin tiltable wall mount for TVs from 23 inch up to 42 inch

- Suitable for TVs from 23 inch up to 42 inch (~58-107 cm)
- With VESA mount: 75x75, 100x100, 200x100, 200x200
- Tilt angle: 0°/-8°
- · Maximum weight capacity: 35 kg
- Space-saving design: only 20.5 mm from the wall
- · Safety system: keeps the TV securely in place

#### **DESCRIPTION**

The EW1506 Easy Tilt TV Wall Mount M is the ideal solution for mounting your TV (23 inch up to 42 inch, max weight 35 kg) extremely close to the wall. The mount has a 20.5 mm slim profile and is suitable for all TVs with a VESA 75x75, 100x100, 200x100, 200x200 mounting standard. The mount can tilt vertically upwards/downwards with an angle of 0°/-8°. The safety system keeps the TV securely in place.

#### **TECHNICAL**

- · Material: Aluminum, Steel
- Surface Finish: Powder coating
- · Color: Black
- Product Size: 265x222x20.5mm
- · Installation: Solid wall
- Supported Screen Size: 23 "-42 "
- VESA: 75x75,100x100, 200x100, 200x200
- Tilt: 0° / -8°
- Weight Capacity Range: 0-35 kg