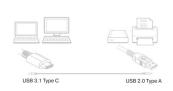

## **USB 2.0 Type-C to Type-A Connection Cable 1m**

For connecting USB Type-A devices to USB Type-C devices

- USB 2.0
- Data transfer speed up to 480Mbps
- USB Type-C > USB Type-A connector
- Max. power throughput: 5V @ 3A = 15W
- Cable length: 1 m

#### **TECHNICAL**

- · Connectors: USB type C to USB type A, shielded
- Colour: Black
- Length: 1 metres
- AWG#28/24
- Full Copper
- OD 4mm