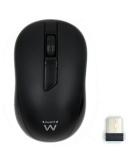

# Wireless optical Mouse 1000dpi

The perfect mix of performance, precision and reliability

- Wireless optical mouse 1000 dpi
- · Color: Black
- · Including wireless USB Nano receiver
- · Suited for right hand and left hand
- · Equipped with intelligent power saving function
- Ideal solution for notebook users
- Store the nano receiver inside of the mouse for easy transportation
- Easy installation
- · 2- Year warranty
- Accessible helpdesk

#### **DESCRIPTION**

Enjoy cordless freedom with the Ewent EW3224 Wireless Optical Mouse! The mouse is ideal at home, in the office and while traveling. It's fitted with a nano receiver and an intelligent power saving mode to prolong battery life.

Attractive design, middle sized mouse

The EW3224 has an attractive design. Thanks to its size the mouse is good to handle, yet easy to carry with your laptop or netbook. Optical precision, scroll wheel and nano receiver

You can now enjoy optical precision with 1000 dpi. Fitted with two buttons and a scroll wheel, the mouse supports all common functions. While traveling, the ultra small nano receiver can be stored in the bottom side of the mouse.