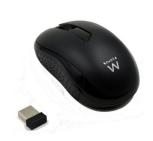

# Wireless optical Mouse 1000dpi

The perfect mix of performance, precision and reliability

- Wireless optical mouse 1000 dpi
- · Color: Black
- · Including wireless USB Nano receiver
- · Suited for right hand and left hand
- · Equipped with intelligent power saving function
- Ideal solution for notebook users
- Store the nano receiver inside of the mouse for easy transportation
- Easy installation
- · 2- Year warranty
- Accessible helpdesk

#### **DESCRIPTION**

Enjoy cordless freedom with the Ewent EW3224 Wireless Optical Mouse! The mouse is ideal at home, in the office and while traveling. It's fitted with a nano receiver and an intelligent power saving mode to prolong battery life.

Attractive design, middle sized mouse

The EW3224 has an attractive design. Thanks to its size the mouse is good to handle, yet easy to carry with your laptop or netbook. Optical precision, scroll wheel and nano receiver

You can now enjoy optical precision with 1000 dpi. Fitted with two buttons and a scroll wheel, the mouse supports all common functions. While traveling, the ultra small nano receiver can be stored in the bottom side of the mouse.