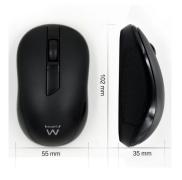

Attractive design, middle sized mouse

The EW3224 has an attractive design. Thanks to its size the mouse is good to handle, yet easy to carry with your laptop or netbook. Optical precision, scroll wheel and nano receiver

You can now enjoy optical precision with 1000 dpi. Fitted with two buttons and a scroll wheel, the mouse supports all common functions. While traveling, the ultra small nano receiver can be stored in the bottom side of the mouse.

#### **TECHNICAL**

- Plug & Play, you do not need any drivers
- Dimension: 104x66x39mm
- · Battery: 1xAA