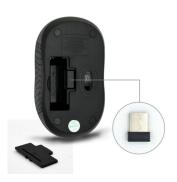

You can now enjoy optical precision with 1000 dpi. Fitted with two buttons and a scroll wheel, the mouse supports all common functions. While traveling, the ultra small nano receiver can be stored in the bottom side of the mouse.