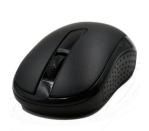

# Wireless optical Mouse 1000dpi

The perfect mix of performance, precision and reliability

- Wireless optical mouse 1000 dpi
- · Color: Black
- · Including wireless USB Nano receiver
- · Suited for right hand and left hand
- · Equipped with intelligent power saving function
- Ideal solution for notebook users
- Store the nano receiver inside of the mouse for easy transportation
- Easy installation
- · 2- Year warranty
- Accessible helpdesk

#### **DESCRIPTION**

Enjoy cordless freedom with the Ewent EW3224 Wireless Optical Mouse! The mouse is ideal at home, in the office and while traveling. It's fitted with a nano receiver and an intelligent power saving mode to prolong battery life.

Attractive design, middle sized mouse

The EW3224 has an attractive design. Thanks to its size the mouse is good to handle, yet easy to carry with your laptop or netbook. Optical precision, scroll wheel and nano receiver