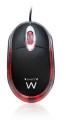

### **Mini Optical Mouse USB**

Compact and modern design

- Optical sensor 1000dpi
- · 3 buttons and scroll wheel
- · Ergonomic design, works both for right and left hand user

#### DESCRIPTION

The mini optical mouse Ewent EW3174 is the ideal solution for netbooks and notebooks. It is easy to use as you just have to plug it in an available USB port. No drivers are needed. The optical sensor with 1000dpi allows precise control. It is compatible with almost every surface and most common operating systems.

#### TECHNICAL

- Plug&Play
- Interface: USB
- DPI resolution: 1000dpi
- Cable length: 1,15 mt
- Dimensions: 95x50x28 mm