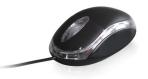

### **Mini Optical Mouse USB**

Compact and modern design

- Optical sensor 1000dpi
- · 3 buttons and scroll wheel
- · Ergonomic design, works both for right and left hand user

#### DESCRIPTION

The mini optical mouse Ewent EW3174 is the ideal solution for netbooks and notebooks. It is easy to use as you just have to plug it in an available USB port. No drivers are needed. The optical sensor with 1000dpi allows precise control. It is compatible with almost every surface and most common operating systems.

#### TECHNICAL

- Plug&Play
- Interface: USB
- DPI resolution: 1000dpi
- Cable length: 1,15 mt
- Dimensions: 95x50x28 mm