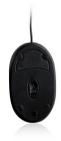

### **Mini Optical Mouse USB**

Compact and modern design

- Optical sensor 1000dpi
- · 3 buttons and scroll wheel
- · Ergonomic design, works both for right and left hand user

#### DESCRIPTION

The mini optical mouse Ewent EW3174 is the ideal solution for netbooks and notebooks. It is easy to use as you just have to plug it in an available USB port. No drivers are needed. The optical sensor with 1000dpi allows precise control. It is compatible with almost every surface and most common operating systems.

#### TECHNICAL

- Plug&Play
- Interface: USB
- DPI resolution: 1000dpi
- Cable length: 1,15 mt
- Dimensions: 95x50x28 mm