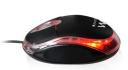

### **Mini Optical Mouse USB**

Compact and modern design

- Optical sensor 1000dpi
- · 3 buttons and scroll wheel
- · Ergonomic design, works both for right and left hand user

#### DESCRIPTION

The mini optical mouse Ewent EW3174 is the ideal solution for netbooks and notebooks. It is easy to use as you just have to plug it in an available USB port. No drivers are needed. The optical sensor with 1000dpi allows precise control. It is compatible with almost every surface and most common operating systems.

#### TECHNICAL

- Plug&Play
- Interface: USB
- DPI resolution: 1000dpi
- Cable length: 1,15 mt
- Dimensions: 95x50x28 mm