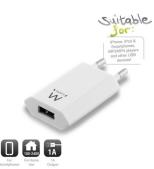

## **Compact USB Charger 1A**

Charge your smartphone via USB

- USB smartphone charger
- · Compact and lightweight design: easy to take along
- · With over temperature protection, over voltage protection, over current protection and short circuit protection
- Worldwide applicable: 100-240V

#### **DESCRIPTION**

Use the EW1200 Compact USB Charger 1A to charge your smartphone. You can take the EW1200 easily along with you thanks to its compact design. The EW1200 is equipped with: over temperature protection, over voltage protection, over current protection and short circuit protection.

#### **TECHNICAL**

- Input voltage: 100 240 AC 50/60Hz
- Output: 5V DCOutput current: 1A
- · Suitable for:
- iPad Mini, iPhone & Smartphone
- iPod & MP3/MP4 players
- Bluetooth or other devices chargeable by USB
- Power usage stand-by: 0.2W
- Power usage max.: 5W