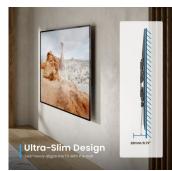

## TV Wall Mount, 37" up to 80", Fixed

- Suitable for TVs from 37 inch up to 80 inch
- With VESA mount: 200x200, 400x200, 300x300, 400x400, 600x400
- Space-saving design: only 20mm from the wall
- · Maximum weight capacity: 45 kg
- · Safety system: keeps the TV securely in place

#### **DESCRIPTION**

The EW1503 Easy Fix TV Wall Mount XL is the ideal solution for mounting your TV (37 inch up to 80 inch, max weight 45 kg) extremely close to the wall. The mount has a 20 mm slim profile and is suitable for all TVs with a VESA 200x200, 400x200, 300x300, 400x400, 600x400 mounting standard. The safety system keeps the TV securely in place.

#### **TECHNICAL**

- Type of support: Fixed TV Wall Mount
- Type of mount: Wall mount
- Number of Screen: 1
- Min. screen size: 37 inch
- Max. screen size: 80 inch
- Max weight: 45Kg
- · Material: Plastic Steel
- Vesa min: 200x200
- Vesa max: 600x400
- Wall distance: 20mm
- Dimensions: 20x650x418mm