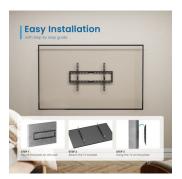

#### **DESCRIPTION**

The EW1503 Easy Fix TV Wall Mount XL is the ideal solution for mounting your TV (37 inch up to 80 inch, max weight 45 kg) extremely close to the wall. The mount has a 20 mm slim profile and is suitable for all TVs with a VESA 200x200, 400x200, 300x300, 400x400, 600x400 mounting standard. The safety system keeps the TV securely in place.