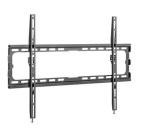

## TV Wall Mount, 37" up to 80", Fixed

- Suitable for TVs from 37 inch up to 80 inch
- With VESA mount: 200x200, 400x200, 300x300, 400x400, 600x400
- Space-saving design: only 20mm from the wall
- · Maximum weight capacity: 45 kg
- · Safety system: keeps the TV securely in place

#### **DESCRIPTION**

The EW1503 Easy Fix TV Wall Mount XL is the ideal solution for mounting your TV (37 inch up to 80 inch, max weight 45 kg) extremely close to the wall. The mount has a 20 mm slim profile and is suitable for all TVs with a VESA 200x200, 400x200, 300x300, 400x400, 600x400 mounting standard. The safety system keeps the TV securely in place.

#### **TECHNICAL**

- Type of support: Fixed TV Wall Mount
- Type of mount: Wall mount
- Number of Screen: 1
- Min. screen size: 37 inch
- Max. screen size: 80 inch
- Max weight: 45Kg
- · Material: Plastic Steel
- Vesa min: 200x200
- Vesa max: 600x400
- Wall distance: 20mm
- Dimensions: 20x650x418mm