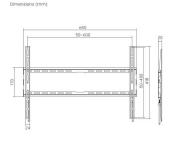

#### **TECHNICAL**

- Type of support: Fixed TV Wall Mount
- Type of mount: Wall mount
- Number of Screen: 1
- Min. screen size: 37 inch
- Max. screen size: 80 inch
- Max weight: 45Kg
- · Material: Plastic Steel
- Vesa min: 200x200
- Vesa max: 600x400
- Wall distance: 20mm
- Dimensions: 20x650x418mm