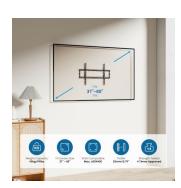

## TV Wall Mount, 37" up to 80", Fixed

- Suitable for TVs from 37 inch up to 80 inch
- With VESA mount: 200x200, 400x200, 300x300, 400x400, 600x400
- Space-saving design: only 20mm from the wall
- · Maximum weight capacity: 45 kg
- · Safety system: keeps the TV securely in place

#### **DESCRIPTION**

The EW1503 Easy Fix TV Wall Mount XL is the ideal solution for mounting your TV (37 inch up to 80 inch, max weight 45 kg) extremely close to the wall. The mount has a 20 mm slim profile and is suitable for all TVs with a VESA 200x200, 400x200, 300x300, 400x400, 600x400 mounting standard. The safety system keeps the TV securely in place.

#### **TECHNICAL**

- Type of support: Fixed TV Wall Mount
- Type of mount: Wall mount
- Number of Screen: 1
- Min. screen size: 37 inch
- Max. screen size: 80 inch
- Max weight: 45Kg
- · Material: Plastic Steel
- Vesa min: 200x200
- Vesa max: 600x400
- Wall distance: 20mm
- Dimensions: 20x650x418mm