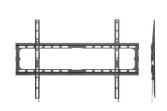

## TV Wall Mount, 37" up to 80", Fixed

- Suitable for TVs from 37 inch up to 80 inch
- With VESA mount: 200x200, 400x200, 300x300, 400x400, 600x400
- Space-saving design: only 20mm from the wall
- · Maximum weight capacity: 45 kg
- · Safety system: keeps the TV securely in place

#### **DESCRIPTION**

The EW1503 Easy Fix TV Wall Mount XL is the ideal solution for mounting your TV (37 inch up to 80 inch, max weight 45 kg) extremely close to the wall. The mount has a 20 mm slim profile and is suitable for all TVs with a VESA 200x200, 400x200, 300x300, 400x400, 600x400 mounting standard. The safety system keeps the TV securely in place.

#### **TECHNICAL**

- Type of support: Fixed TV Wall Mount
- Type of mount: Wall mount
- Number of Screen: 1
- Min. screen size: 37 inch
- Max. screen size: 80 inch
- Max weight: 45Kg
- · Material: Plastic Steel
- Vesa min: 200x200
- Vesa max: 600x400
- Wall distance: 20mm
- Dimensions: 20x650x418mm