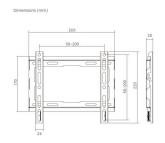

#### **TECHNICAL**

- Type of support: Fixed TV Wall Mount
- Type of mount: Wall mount
- Number of Screen: 1
- Min. screen size: 23 inch
- Max. screen size: 43 inch
- Max weight: 45Kg
- Material: Plastic Steel
- Vesa min: 50x50
- Vesa max: 200x200
- Wall distance: 20mm
- Dimensions: 20x265x220mm