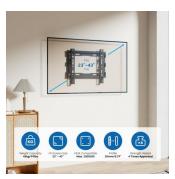

## TV Wall Mount, 23" up to 43", Fixed

- Suitable for TVs from 23 inch up to 43 inch
- With VESA mount: 50x50,75x75,100x100,100x150,150x100,100x200,200x100,150x150,200x200
- Space-saving design: only 20mm from the wall
- · Maximum weight capacity: 45 kg
- · Safety system: keeps the TV securely in place

#### **DESCRIPTION**

The EW1501 Easy Fix TV Wall Mount M is the ideal solution for mounting your TV (23 inch up to 43 inch, max weight 45 kg) extremely close to the wall. The mount has a 20 mm slim profile and is suitable for all TVs with a VESA 50x50,75x75,100x100,100x150,150x100,100x200,200x100,150x150,200x200 mounting standard. The safety system keeps the TV securely in place.

#### **TECHNICAL**

- Type of support: Fixed TV Wall Mount
- Type of mount: Wall mount
- Number of Screen: 1
- Min. screen size: 23 inch
- Max. screen size: 43 inch
- Max weight: 45Kg
- Material: Plastic Steel
- Vesa min: 50x50
- Vesa max: 200x200
- Wall distance: 20mm
- Dimensions: 20x265x220mm