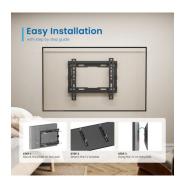

#### **DESCRIPTION**

The EW1501 Easy Fix TV Wall Mount M is the ideal solution for mounting your TV (23 inch up to 43 inch, max weight 45 kg) extremely close to the wall. The mount has a 20 mm slim profile and is suitable for all TVs with a VESA 50x50,75x75,100x100,100x150,150x100,100x200,200x100,150x150,200x200 mounting standard. The safety system keeps the TV securely in place.