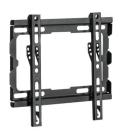

#### **DESCRIPTION**

The EW1501 Easy Fix TV Wall Mount M is the ideal solution for mounting your TV (23 inch up to 43 inch, max weight 45 kg) extremely close to the wall. The mount has a 20 mm slim profile and is suitable for all TVs with a VESA 50x50,75x75,100x100,100x150,150x100,100x200,200x100,150x150,200x200 mounting standard. The safety system keeps the TV securely in place.

#### **TECHNICAL**

- Type of support: Fixed TV Wall Mount
- Type of mount: Wall mount
- Number of Screen: 1
- Min. screen size: 23 inch
- Max. screen size: 43 inch
- Max weight: 45Kg
- Material: Plastic Steel
- Vesa min: 50x50
- Vesa max: 200x200
- Wall distance: 20mm
- Dimensions: 20x265x220mm