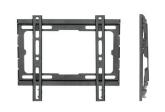

#### **DESCRIPTION**

The EW1501 Easy Fix TV Wall Mount M is the ideal solution for mounting your TV (23 inch up to 43 inch, max weight 45 kg) extremely close to the wall. The mount has a 20 mm slim profile and is suitable for all TVs with a VESA 50x50,75x75,100x100,100x150,150x100,100x200,200x100,150x150,200x200 mounting standard. The safety system keeps the TV securely in place.

#### **TECHNICAL**

- Type of support: Fixed TV Wall Mount
- Type of mount: Wall mount
- Number of Screen: 1
- Min. screen size: 23 inch
- Max. screen size: 43 inch
- Max weight: 45Kg
- Material: Plastic Steel
- Vesa min: 50x50
- Vesa max: 200x200
- Wall distance: 20mm
- Dimensions: 20x265x220mm