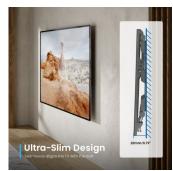

#### **DESCRIPTION**

The EW1501 Easy Fix TV Wall Mount M is the ideal solution for mounting your TV (23 inch up to 43 inch, max weight 45 kg) extremely close to the wall. The mount has a 20 mm slim profile and is suitable for all TVs with a VESA 50x50,75x75,100x100,100x150,150x100,100x200,200x100,150x150,200x200 mounting standard. The safety system keeps the TV securely in place.

#### **TECHNICAL**

- Type of support: Fixed TV Wall Mount
- Type of mount: Wall mount
- Number of Screen: 1
- Min. screen size: 23 inch
- Max. screen size: 43 inch
- Max weight: 45Kg
- Material: Plastic Steel
- Vesa min: 50x50
- Vesa max: 200x200
- Wall distance: 20mm
- Dimensions: 20x265x220mm