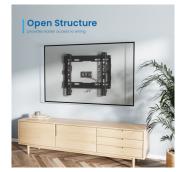

## TV Wall Mount, 23" up to 43", Fixed

- Suitable for TVs from 23 inch up to 43 inch
- With VESA mount: 50x50,75x75,100x100,100x150,150x100,100x200,200x100,150x150,200x200
- Space-saving design: only 20mm from the wall
- · Maximum weight capacity: 45 kg
- · Safety system: keeps the TV securely in place

#### **DESCRIPTION**

The EW1501 Easy Fix TV Wall Mount M is the ideal solution for mounting your TV (23 inch up to 43 inch, max weight 45 kg) extremely close to the wall. The mount has a 20 mm slim profile and is suitable for all TVs with a VESA 50x50,75x75,100x100,100x150,150x100,100x200,200x100,150x150,200x200 mounting standard. The safety system keeps the TV securely in place.