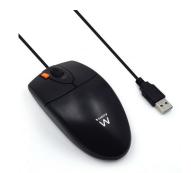

## **Optical Mouse USB + PS2**

Standard optical mouse with scroll wheel

- Optical navigation (1000dpi)
- · Works on most flat surfaces
- 4 Buttons, including scroll wheel
- · Dedicated button for fast left double click
- Equipped with USB & PS2 connector
- · Ergonomic design

#### **DESCRIPTION**

The Ewent EW3155 Optical Mouse USB is fitted with four buttons and a scroll wheel. This mouse is 100% plug-and-play, so there is no need for any driver or software installation. Just plug it in and go! Thanks to the 1000dpi optical sensor, you can use it on almost any flat surface. The dedicated button for left double click gives you rapid acces to the programms and apps.

#### **TECHNICAL**

- Dimension: 120x62x36mm
- Interface: USB (PS/2 using converter)
- Cable lenght: 1.20m
- Movement resolution: 1000dpi
- · Movement detection technology: Optical
- Buttons: 4
- · Scroll wheel: Yes