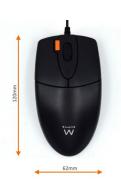

#### **TECHNICAL**

- Dimension: 120x62x36mm
- Interface: USB (PS/2 using converter)
- Cable lenght: 1.20m
- Movement resolution: 1000dpi
- · Movement detection technology: Optical
- Buttons: 4
- · Scroll wheel: Yes