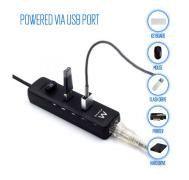

## 3-Port USB 3.2 Gen1 (USB 3.0) Hub with Gigabit network port

Add 3 USB ports and a Gigabit LAN port via only one USB cable

- 2-in-1 upgrade for your Ultrabook: add 3 USB ports and a Gigabit Network port
- Backwards compatible with USB 2.0 specifications
- Compliant with 10/100Mbps specification
- Supports USB SuperSpeed (5Gbps)

The EW1140 updates your laptop/Ultrabook with three USB SuperSpeed ports and one Gigabit networking port. You will always have enough USB ports to connect your peripherals, USB stick or external HDD. The Gigabit networking port enables you to connect your Ultrabook to the wired network.

#### **TECHNICAL**

- Interface USB 3.2 Gen1 (USB 3.0) Type A
- Network data transfer rate: 10/100/1000 Mbit/s (max)
- LAN port: RJ45
- USB Data transfer rate: 5Gbps (max)
- USB ports: 3 x USB 3.1 Gen1 (USB 3.0) Type A
- Plug and play: Yes
- Power: powered via USB port
- · Colour: Black
- Cable Length: 180mm
- Dimension (WxHxD): 110x20x32mm