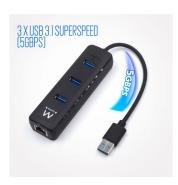

## 3-Port USB 3.2 Gen1 (USB 3.0) Hub with Gigabit network port

Add 3 USB ports and a Gigabit LAN port via only one USB cable

- 2-in-1 upgrade for your Ultrabook: add 3 USB ports and a Gigabit Network port
- Backwards compatible with USB 2.0 specifications
- Compliant with 10/100Mbps specification
- Supports USB SuperSpeed (5Gbps)

#### **TECHNICAL**

- Interface USB 3.2 Gen1 (USB 3.0) Type A
- Network data transfer rate: 10/100/1000 Mbit/s (max)
- LAN port: RJ45
- USB Data transfer rate: 5Gbps (max)
- USB ports: 3 x USB 3.1 Gen1 (USB 3.0) Type A
- Plug and play: Yes
- Power: powered via USB port
- · Colour: Black
- Cable Length: 180mm
- Dimension (WxHxD): 110x20x32mm