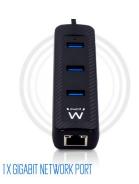

## 3-Port USB 3.2 Gen1 (USB 3.0) Hub with Gigabit network port

Add 3 USB ports and a Gigabit LAN port via only one USB cable

- 2-in-1 upgrade for your Ultrabook: add 3 USB ports and a Gigabit Network port
- Backwards compatible with USB 2.0 specifications
- Compliant with 10/100Mbps specification
- Supports USB SuperSpeed (5Gbps)

The EW1140 updates your laptop/Ultrabook with three USB SuperSpeed ports and one Gigabit networking port. You will always have enough USB ports to connect your peripherals, USB stick or external HDD. The Gigabit networking port enables you to connect your Ultrabook to the wired network.