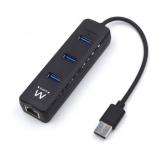

## 3-Port USB 3.2 Gen1 (USB 3.0) Hub with Gigabit network port

Add 3 USB ports and a Gigabit LAN port via only one USB cable

- 2-in-1 upgrade for your Ultrabook: add 3 USB ports and a Gigabit Network port
- Backwards compatible with USB 2.0 specifications
- Compliant with 10/100Mbps specification
- Supports USB SuperSpeed (5Gbps)

The EW1140 updates your laptop/Ultrabook with three USB SuperSpeed ports and one Gigabit networking port. You will always have enough USB ports to connect your peripherals, USB stick or external HDD. The Gigabit networking port enables you to connect your Ultrabook to the wired network.