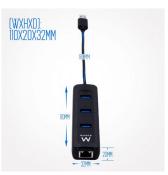

#### **TECHNICAL**

- Interface USB 3.2 Gen1 (USB 3.0) Type A
- Network data transfer rate: 10/100/1000 Mbit/s (max)
- LAN port: RJ45
- USB Data transfer rate: 5Gbps (max)
- USB ports: 3 x USB 3.1 Gen1 (USB 3.0) Type A
- Plug and play: Yes
- Power: powered via USB port
- · Colour: Black
- Cable Length: 180mm
- Dimension (WxHxD): 110x20x32mm