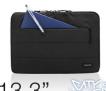

## City Sleeve 13.3 inch

Store your notebook safely

- · Suitable for notebooks up to 13.3 inch
- Strong inner lining to protect your laptop against damages
- Easy to take along thanks to the light-weight design
- Outer compartment with zipper for your tablet, power adapter, mouse and other peripherals

#### **DESCRIPTION**

The soft inner lining of the Ewent EW2520 13.3 inch City Sleeve protects your notebook against damages. Store your tablet, power adapter, mouse and other peripherals in the additional compartment.