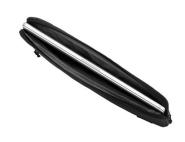

## City Sleeve 13.3 inch

Store your notebook safely

- · Suitable for notebooks up to 13.3 inch
- Strong inner lining to protect your laptop against damages
- Easy to take along thanks to the light-weight design
- Outer compartment with zipper for your tablet, power adapter, mouse and other peripherals

#### **DESCRIPTION**

The soft inner lining of the Ewent EW2520 13.3 inch City Sleeve protects your notebook against damages. Store your tablet, power adapter, mouse and other peripherals in the additional compartment.