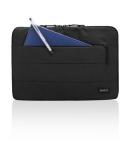

## City Sleeve 13.3 inch

Store your notebook safely

- · Suitable for notebooks up to 13.3 inch
- Strong inner lining to protect your laptop against damages
- Easy to take along thanks to the light-weight design
- Outer compartment with zipper for your tablet, power adapter, mouse and other peripherals

#### **DESCRIPTION**

The soft inner lining of the Ewent EW2520 13.3 inch City Sleeve protects your notebook against damages. Store your tablet, power adapter, mouse and other peripherals in the additional compartment.