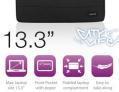

## City Sleeve 13.3 inch

Store your notebook safely

- · Suitable for notebooks up to 13.3 inch
- Strong inner lining to protect your laptop against damages
- Easy to take along thanks to the light-weight design
- Outer compartment with zipper for your tablet, power adapter, mouse and other peripherals

#### **DESCRIPTION**

The soft inner lining of the Ewent EW2520 13.3 inch City Sleeve protects your notebook against damages. Store your tablet, power adapter, mouse and other peripherals in the additional compartment.

#### **TECHNICAL**

· Material: Polyester

• Dimensions cm.: 35x26x3cm

• Tablet compartment cm.: 34x25x2cm

Weight: 200grVolume: 3l