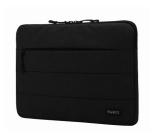

## City Sleeve 13.3 inch

Store your notebook safely

- · Suitable for notebooks up to 13.3 inch
- Strong inner lining to protect your laptop against damages
- Easy to take along thanks to the light-weight design
- Outer compartment with zipper for your tablet, power adapter, mouse and other peripherals

#### **DESCRIPTION**

The soft inner lining of the Ewent EW2520 13.3 inch City Sleeve protects your notebook against damages. Store your tablet, power adapter, mouse and other peripherals in the additional compartment.