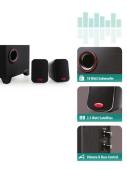

### Stereo Speakers 2.1 with Subwoofer

Enjoy high sound quality

- Multimedia 2.1 Stereo Speaker set 15 Watt RMS for your computer, laptop, smartphone, tablet, TV and mp3 player
- Powerful subwoofer for high sound quality
- · Control for volume, power and bass on the back side
- Fitted with 3.5 mm stereo plug
- AC powered

#### TECHNICAL

- Output: 15W
- Satelite speaker size: 3 " 2,5W (each)
- Subwoofer speaker size: 4 " 10W
- Frequency Response Range: 180Hz-20KHz
- Subwoofer size WxDxH:146x225x190mm
- Subwoofer weight: 1365g
- Satellite size WxDxH: 85x120x120mm
- Satellite weight: 260g (each)
- Total weight: about 1900g
- Power input: 220V AC 50mA
- · Controls: Power, Volume, Bass