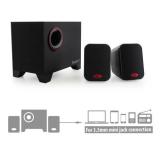

### Stereo Speakers 2.1 with Subwoofer

Enjoy high sound quality

- Multimedia 2.1 Stereo Speaker set 15 Watt RMS for your computer, laptop, smartphone, tablet, TV and mp3 player
- Powerful subwoofer for high sound quality
- · Control for volume, power and bass on the back side
- Fitted with 3.5 mm stereo plug
- AC powered

#### TECHNICAL

- Output: 15W
- Satelite speaker size: 3 " 2,5W (each)
- Subwoofer speaker size: 4 " 10W
- Frequency Response Range: 180Hz-20KHz
- Subwoofer size WxDxH:146x225x190mm
- Subwoofer weight: 1365g
- Satellite size WxDxH: 85x120x120mm
- Satellite weight: 260g (each)
- Total weight: about 1900g
- Power input: 220V AC 50mA
- · Controls: Power, Volume, Bass