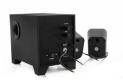

### Stereo Speakers 2.1 with Subwoofer

Enjoy high sound quality

- Multimedia 2.1 Stereo Speaker set 15 Watt RMS for your computer, laptop, smartphone, tablet, TV and mp3 player
- Powerful subwoofer for high sound quality
- · Control for volume, power and bass on the back side
- Fitted with 3.5 mm stereo plug
- AC powered

#### DESCRIPTION

The EW3505 Stereo Speakers 2.1 with Subwoofer lets you enjoy your favourite music, games or videos played from your computer, smartphone and tablet in high quality audio. This 15W speaker set allows you to get the best sound possible. Easily adjust the volume or the bass.