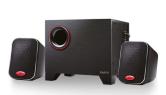

### Stereo Speakers 2.1 with Subwoofer

Enjoy high sound quality

- Multimedia 2.1 Stereo Speaker set 15 Watt RMS for your computer, laptop, smartphone, tablet, TV and mp3 player
- Powerful subwoofer for high sound quality
- · Control for volume, power and bass on the back side
- Fitted with 3.5 mm stereo plug
- AC powered

#### DESCRIPTION

The EW3505 Stereo Speakers 2.1 with Subwoofer lets you enjoy your favourite music, games or videos played from your computer, smartphone and tablet in high quality audio. This 15W speaker set allows you to get the best sound possible. Easily adjust the volume or the bass.