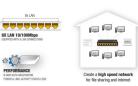

## 8 Port Mini Networking Switch 10/100Mbps

Create a home network for file sharing and Internet!

- · Networking switch
- 8x 10/100Mbps ports
- · Automatic cross-over detection
- · Power supply included
- · Easy installation
- 5-Year warranty
- Accessible helpdesk

#### **DESCRIPTION**

The Eminent 8 Port Networking Switch allows you to set up a network fast and easy. The Networking Switch has 8 independent 10/100Mbps ports supporting full-wire speed transmissions in half or full duplex modes. Do you wish to offer quick network or Internet access to all users? The Networking Switch achieves optimal performance, thanks to the N-Way auto-negotiation function. The Networking Switch can automatically choose the correct speed. Cross-over detection ensures that users can connect the switch to another switch or hub without needing to connect a crossover cable. Perfect for setting up or extending your network!