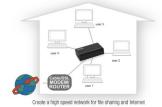

### 5 Port Mini Networking Switch 10/100Mbps

Create a home network for file sharing and Internet!

- Networking Switch
- 5x 10/100Mbps ports
- Automatic cross-over detection
- Power supply included
- Easy installation
- 5-Year warranty
- Accessible helpdesk