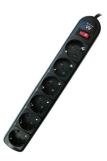

## Multi Power Socket with Surge Protector 5x

Protect your valuable equipment!

- Surge protection
- 5 outlets with 45° angle
- Child protection
- · Cord length 1.5m
- · Power switch with light

#### **DESCRIPTION**

This Ewent Multi Power Socket with Surge Protector provides premium power protection for computers, audio/video equipment and other household devices. The surge protector has 5 outlets for connecting electronic devices. Its slim, sleek design blends seamlessly with today's modern electronics and appliances. Nothing to worry about, with the built-in child protection.

#### **TECHNICAL**

- Outlets: 5
- Surge protection: Thermal fuse with Metal Oxide Varistor 210 joules
- Max power: 16A / 250V
- Cord length: 1.5m
- · Child protection: yes
- Power switch with light: yes
- · Suitable for wall mounting: yes
- Outlet Type: Type F female