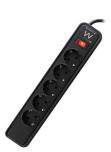

## Multi Power Socket with Surge Protector 5x

Protect your valuable equipment!

- Surge protection
- 5 outlets with 45° angle
- Child protection
- · Cord length 1.5m
- · Power switch with light

#### **DESCRIPTION**

This Ewent Multi Power Socket with Surge Protector provides premium power protection for computers, audio/video equipment and other household devices. The surge protector has 5 outlets for connecting electronic devices. Its slim, sleek design blends seamlessly with today's modern electronics and appliances. Nothing to worry about, with the built-in child protection.

#### **TECHNICAL**

- Outlets: 5
- Surge protection: Thermal fuse with Metal Oxide Varistor 210 joules
- Max power: 16A / 250V
- Cord length: 1.5m
- · Child protection: yes
- Power switch with light: yes
- · Suitable for wall mounting: yes
- Outlet Type: Type F female