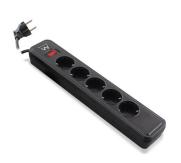

## Multi Power Socket with Surge Protector 5x

Protect your valuable equipment!

- Surge protection
- 5 outlets with 45° angle
- Child protection
- · Cord length 1.5m
- · Power switch with light

#### **DESCRIPTION**

This Ewent Multi Power Socket with Surge Protector provides premium power protection for computers, audio/video equipment and other household devices. The surge protector has 5 outlets for connecting electronic devices. Its slim, sleek design blends seamlessly with today's modern electronics and appliances. Nothing to worry about, with the built-in child protection.

#### **TECHNICAL**

- Outlets: 5
- Surge protection: Thermal fuse with Metal Oxide Varistor 210 joules
- Max power: 16A / 250V
- Cord length: 1.5m
- · Child protection: yes
- Power switch with light: yes
- · Suitable for wall mounting: yes
- Outlet Type: Type F female