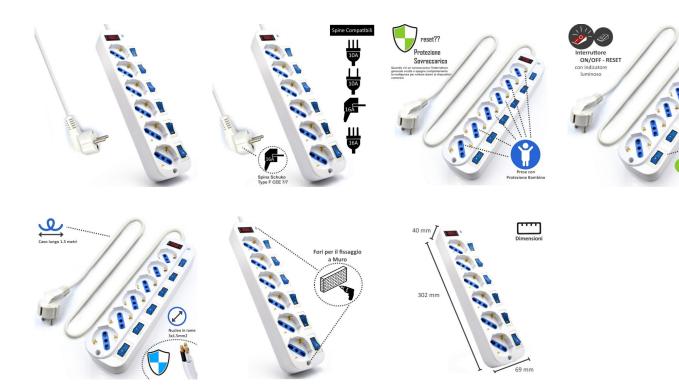

## Power Strip 6-way with surge protection and individual switches

Protect your valuable equipment!

- Power strip with surge protection
- 6 Individual outlets with Type F / Type L 10/16A
- Each outlet has an illuminated on/off switch
- · Child safety protection on each port

#### **DESCRIPTION**

Protect your equipment against power surges with the EW3932 6-way Power Strip with surge protection and individual switches. The individual switches turn off a device without switching off other connected devices. All 6 power outlets have child safety protection.

#### **TECHNICAL**

- Power: max 2500W
- Outlets: 6 Universal Type F CEE 7/4 / Italian Type L 45 degrees angle
- Child protection: Yes
- Switch with light: Yes
- Switch: Yes
- Wall mount: Yes
- Protection: Surge protection
- Cable: H05VV-F 3G 1.0 mm2
- Cable length: 1.5 mt
- Plug connector: Type F CEE 7/7 10/16A
- Color: White