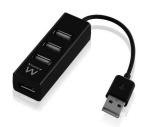

## Mini Hub USB 2.0 4-port

Slim and light. Ideal for travelling

- Add 4 additional USB connections to your pc or notebook
- Hot-swappable
- Plug and Play: no drivers needed

#### **DESCRIPTION**

The Ewent EW1123 4-Port USB Hub is the ideal solution to extend your pc or notebook with four USB connections. The compact design allows you to easily take the USB hub with you and extend your notebook with extra connections.