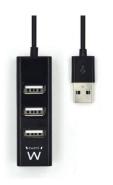

## Mini Hub USB 2.0 4-port

Slim and light. Ideal for travelling

- Add 4 additional USB connections to your pc or notebook
- Hot-swappable
- Plug and Play: no drivers needed

#### **DESCRIPTION**

The Ewent EW1123 4-Port USB Hub is the ideal solution to extend your pc or notebook with four USB connections. The compact design allows you to easily take the USB hub with you and extend your notebook with extra connections.