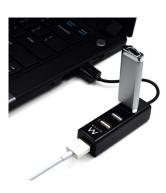

## Mini Hub USB 2.0 4-port

Slim and light. Ideal for travelling

- Add 4 additional USB connections to your pc or notebook
- Hot-swappable
- Plug and Play: no drivers needed

#### **DESCRIPTION**

The Ewent EW1123 4-Port USB Hub is the ideal solution to extend your pc or notebook with four USB connections. The compact design allows you to easily take the USB hub with you and extend your notebook with extra connections.