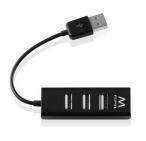

## Mini Hub USB 2.0 4-port

Slim and light. Ideal for travelling

- Add 4 additional USB connections to your pc or notebook
- Hot-swappable
- Plug and Play: no drivers needed

#### **DESCRIPTION**

The Ewent EW1123 4-Port USB Hub is the ideal solution to extend your pc or notebook with four USB connections. The compact design allows you to easily take the USB hub with you and extend your notebook with extra connections.