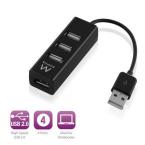

## Mini Hub USB 2.0 4-port

Slim and light. Ideal for travelling

- Add 4 additional USB connections to your pc or notebook
- Hot-swappable
- Plug and Play: no drivers needed

#### **DESCRIPTION**

The Ewent EW1123 4-Port USB Hub is the ideal solution to extend your pc or notebook with four USB connections. The compact design allows you to easily take the USB hub with you and extend your notebook with extra connections.