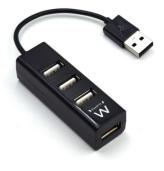

## Mini Hub USB 2.0 4-port

Slim and light. Ideal for travelling

- Add 4 additional USB connections to your pc or notebook
- Hot-swappable
- Plug and Play: no drivers needed

#### **DESCRIPTION**

The Ewent EW1123 4-Port USB Hub is the ideal solution to extend your pc or notebook with four USB connections. The compact design allows you to easily take the USB hub with you and extend your notebook with extra connections.