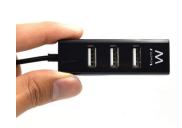

## Mini Hub USB 2.0 4-port

Slim and light. Ideal for travelling

- Add 4 additional USB connections to your pc or notebook
- Hot-swappable
- Plug and Play: no drivers needed

#### **DESCRIPTION**

The Ewent EW1123 4-Port USB Hub is the ideal solution to extend your pc or notebook with four USB connections. The compact design allows you to easily take the USB hub with you and extend your notebook with extra connections.