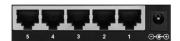

# 5-Port 10/100Mbps PoE Switch, 4 PoE ports

Expand your available network connections with a PoE Switch

- 5x 10/100Mbps Auto-negotiation Fast Ethernet RJ45ports with 4 ports of PoE function (port 2 port 5)
- Supports total PoE power up to 60W for all PoE ports
- Supports PoE power up to 30W for each PoE port
- Supports PoE IEEE802.3af and IEEE802.3at compliant Powered Device (PD)
- Supports IEEE802.3x flow control for Full-duplex Mode and backpressure for Half-duplex Mode
- 1K entry MAC address table of the switch with auto-learning and auto-aging
- LED indicators for monitoring power, link, activity, PoE
- External power supply

#### **TECHNICAL**

- Dimensions in mm. (WxHxD): 89x22x82
- Weight in grams: 169
- Standards : IIEEE 802.3, IEEE 802.3u, IEEE 802.3x, IEEE 802.3af, IEEE 802.3at, IEEE802.3az
- Number of ports : 5 x 10/100Mbps Auto-Negotiation ports
- · Switching capacity: 1G
- Transfer method : Store-and-Forward
- PoE Power: Power+: pin 4 & pin 5, Power-: pin 7 & pin 8
- Max PoE power : 30W for each PoE port, 60W for all PoE ports
- · MAC address learning: Automatically learning, automatically Update