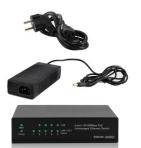

# 5-Port 10/100Mbps PoE Switch, 4 PoE ports

Expand your available network connections with a PoE Switch

- 5x 10/100Mbps Auto-negotiation Fast Ethernet RJ45ports with 4 ports of PoE function (port 2 port 5)
- Supports total PoE power up to 60W for all PoE ports
- Supports PoE power up to 30W for each PoE port
- Supports PoE IEEE802.3af and IEEE802.3at compliant Powered Device (PD)
- Supports IEEE802.3x flow control for Full-duplex Mode and backpressure for Half-duplex Mode
- 1K entry MAC address table of the switch with auto-learning and auto-aging
- LED indicators for monitoring power, link, activity, PoE
- External power supply

#### **DESCRIPTION**

Expand your available network connections with the Eminent PoE (Power over Ethernet) Switches. PoE Switches provide power for your network devices, which are connected to your PoE switch. Connect access points, IP cameras and VoIP phones, which are PoE enabled, with an UTP cable (Cat 5, 5e or 6) to the PoE switch. No additional power supplies are required for the connected devices. This is an ideal solution for SOHO (Small Office, Home Office) and business use.