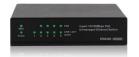

# 5-Port 10/100Mbps PoE Switch, 4 PoE ports

Expand your available network connections with a PoE Switch

- 5x 10/100Mbps Auto-negotiation Fast Ethernet RJ45ports with 4 ports of PoE function (port 2 port 5)
- Supports total PoE power up to 60W for all PoE ports
- Supports PoE power up to 30W for each PoE port
- Supports PoE IEEE802.3af and IEEE802.3at compliant Powered Device (PD)
- Supports IEEE802.3x flow control for Full-duplex Mode and backpressure for Half-duplex Mode
- 1K entry MAC address table of the switch with auto-learning and auto-aging
- LED indicators for monitoring power, link, activity, PoE
- External power supply

#### **TECHNICAL**

- Dimensions in mm. (WxHxD): 89x22x82
- Weight in grams: 169
- Standards : IIEEE 802.3, IEEE 802.3u, IEEE 802.3x, IEEE 802.3af, IEEE 802.3at, IEEE802.3az
- Number of ports : 5 x 10/100Mbps Auto-Negotiation ports
- · Switching capacity: 1G
- Transfer method : Store-and-Forward
- PoE Power: Power+: pin 4 & pin 5, Power-: pin 7 & pin 8
- Max PoE power : 30W for each PoE port, 60W for all PoE ports
- · MAC address learning: Automatically learning, automatically Update