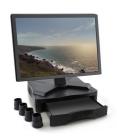

# Monitor Riser with useful drawer

Raise your monitor to a comfortable level

- · Raise your monitor to a comfortable level
- Supports monitors up to 27 kg
- Drawer for storing A4 size papers and stationery
- · Cable management system
- · Non-skid rubber feet for stability

### **DESCRIPTION**

The EW1280 Monitor Riser raises your monitor to a comfortable level. Organize your cables with the cable management system. The useful drawer stores your A4 size papers and stationery. The non-skid rubber feet ensure the stability of the Monitor Riser.

### **TECHNICAL**

- High-impact plastic supports up to 27 Kg (60 Lbs)
- Product weight: 1,10 Kg
- Product dimensions WxHxD (mm): 336 x 71 x 343
- Raise your monitor by 72 or 100mm