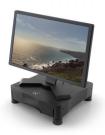

# Monitor Riser with useful drawer

Raise your monitor to a comfortable level

- · Raise your monitor to a comfortable level
- Supports monitors up to 27 kg
- Drawer for storing A4 size papers and stationery
- · Cable management system
- · Non-skid rubber feet for stability

### **DESCRIPTION**

The EW1280 Monitor Riser raises your monitor to a comfortable level. Organize your cables with the cable management system. The useful drawer stores your A4 size papers and stationery. The non-skid rubber feet ensure the stability of the Monitor Riser.