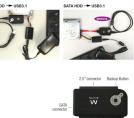

#### DESCRIPTION

With the Ewent EW7016 USB 3.1 Gen1 (USB 3.0) to IDE / SATA Converter you can easily connect a hard disk, CD-rom player, DVDrom player or burner to your computer. The ideal solution if you do not want to open your computer case to mount a new device. You can simply connect or swap devices, even if the computer is already powered on.

Compatible with almost all Disk Drives

With a different connection on each side of the device, the EW7016 is compatible with almost all Disk Drives that have been sold the last two decades, and with many disk drives that will be sold in the next years. The Ewent EW7016 comes with an energy saving power adapter to give suitable power to the Disk Drive you connected to it.

#### TECHNICAL

- Function : OTB (one touch backup function), only for Windows
- Interface : USB 3.0 to all SATA HDD, compatible USB 2.0 interface
- Supports : SATA/IDE devices
- Size : Support all 2.5 " / 3.5 " / 5.25 " SATA HDD
- · Indicators : LED indicator for power and HDD activities
- Data transfer rate : USB 3.0 up to 5Gbit/s
- Power supply input: 100V-240V AC,50HZ/60HZ, 0.8A
- Power supply output: 12V DC 2A