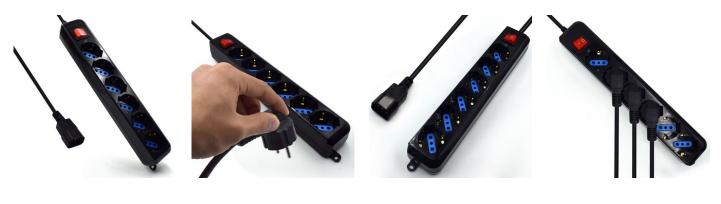

## Bloco de 6 tomadas para UPS

Aumente o número de tomadas do seu UPS!

- 6 tomadas tipo F female (Alemanha, Holanda, França, Bélgica, Dinamarca, Finlândia, Suécia, Noruega, Áustria, Hungria)
- Proteção para crianças
- Interruptor luminoso
- Tomadas com ângulo de 45°
- Cabo de 1,5 m
- · 2 anos de garantia

#### **DESCRIPTION**

This Ewent Surge Protector with VDE plug provides premium power protection for computers, audio/video equipment and other household devices. The surge protector has six outlets for connecting electronic devices. Its slim, sleek design blends seamlessly with today's modern electronics and appliances. Nothing to worry about, with the built-in child protection. It is enough to connect it to the UPS and the connected electronic devices will be supplied with energy also in case of a power failure.

#### **TECHNICAL**

- · Outlets: 6
- Protections: Surge protection
- Cord length: 1.5m
- Cable type 3G1.0mm2
- · Child protection: yes
- · Power switch with light: yes
- Suitable for wall mounting
- Max. Voltage: 250V/10A