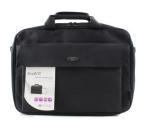

# FINA Slim notebook case 15 - 16.1 inch / 38.1 - 40 cm

Modern and ergonomic design

- Elegant and multifunctional design, for everyday use
- Very light bag with a comfortable divider for 15 16.1 inch / 38.1 40 cm notebook
- · With additional outer compartment
- · Comfortable shoulder strap

### **DESCRIPTION**

A modern and multifunctional design distinguishes the bag line of Ewent. The resistant material (Nylon 600D) and the careful selection of details makes the EW2512 FINA Slim notebook case 15 - 16.1 inch / 38.1 - 40 cm to the ideal partner for an everyday use.

Office Line: The EW2512 is a comfortable bag that forms part of the office line. The Office line is designed for the mobile professional user who does not want to sacrifice functionality and convenience. EW2512: a reliable solution