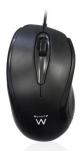

### **DESCRIPTION**

The Ewent EW3152 Optical Mouse USB is fitted with three buttons and a scroll wheel. This mouse is 100% plug-and-play, so there is no need for any driver or software installation. Just plug it in and go! Thanks to the 1000dpi optical sensor, you can use it on almost any flat surface.

### **TECHNICAL**

Optical sensor: 1000dpi
Cable lenght: 1.45m
Connector: USB
Size: 117x70.5x49mm