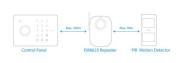

#### **DESCRIPTION**

The EM8625 Wireless Repeater is suited for the EM8610/EM8615. Amplify the signal and expand the reach of the wireless sensors with the Wireless Repeater. Locate the Repeater at a maximum of 300 meters (open field) from the control panel. The accessories can be located at a maximum of 90 meters (open field) from the Wireless Repeater.