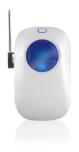

# **Wireless Signal Repeater**

Easily increase coverage throughout your home

- Wireless Repeater for the EM8610/EM8605
- Amplifies the signal of the wireless sensors
- Distance from Wireless Repeater to Wireless Alarm System max. 300 meters
- Distance from Wireless Repeater to wireless sensors max. 90 meters
- Powered via the power socket

#### **DESCRIPTION**

The EM8625 Wireless Repeater is suited for the EM8610/EM8615. Amplify the signal and expand the reach of the wireless sensors with the Wireless Repeater. Locate the Repeater at a maximum of 300 meters (open field) from the control panel. The accessories can be located at a maximum of 90 meters (open field) from the Wireless Repeater.