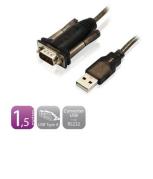

#### DESCRIPTION

The Ewent USB to Serial Converter lets you connect a serial device to your USB port. Perfect if you use a serial PDA (personal organiser), a digital camera or other serial devices.

#### TECHNICAL

- Interface: USB 2.0, compatible with 1.1
- Serial interface: RS232
- Connection: 9 Sub-D male
- Cable length: 1.50 metres
- Data Transfer Rate: 250 kbps
- Chipset: Prolific PL2303GS