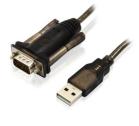

#### DESCRIPTION

The Ewent USB to Serial Converter lets you connect a serial device to your USB port. Perfect if you use a serial PDA (personal organiser), a digital camera or other serial devices.

#### TECHNICAL

- Interface: USB 2.0, compatible with 1.1
- Serial interface: RS232
- Connection: 9 Sub-D male
- Cable length: 1.50 metres
- Data Transfer Rate: 250 kbps
- Chipset: Prolific PL2303GS