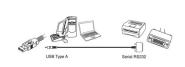

#### DESCRIPTION

The Ewent USB to Serial Converter lets you connect a serial device to your USB port. Perfect if you use a serial PDA (personal organiser), a digital camera or other serial devices.