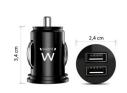

#### **TECHNICAL**

Input voltage: 12-24 V ACOutput voltage: 5 V DC

• Output current: max. 2100 mA

Colour: blackDiameter: 24mmLength: 29mm

• Not suited for Samsung 30 pins connector like Galaxy Tab2 10.1 " and Note2 10.1 "