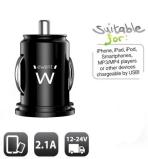

# Mini USB car tablet charger 2.1A

The easiest way to power and charge on the road

- USB charging function for cars and trucks 12-24V
- Dual USB Ports
- Up to 2.1A charging devices (e.g. iPhone, iPad)
- Electronic fuse
- Max 2100 mA

#### **DESCRIPTION**

Charge your Tablet, MP3-player, iPad, PDA or cell phone on the road!

The Ewent Mini USB car tablet charger is very useful when you are on the road. This Ewent Mini USB car tablet charger is a 12V-24V charger for in your car or truck. Thanks to the standard USB port, you can charge almost any USB device. The Ewent EW1203 has two USB charger ports so you can charge 2 devices at the same time. Simply plug the charger into the car cigar lighter receptacle, and soon you can enjoy a fully charged Tablet, MP3 player or cell phone again!