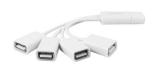

# Concentrador USB flexível com 4 portas

Expanda o seu PC ou computador portátil com quatro ligações flexíveis USB!

- Design flexível para oferecer um desempenho ideal
- · Ligue facilmente os seus acessórios USB dentro ou fora de casa
- Desfrute de velocidades de transferência elevadas

#### **DESCRIPTION**

How many USB devices do you have?

Your pc or notebook must have many USB connections to use your Webcam, Mobile phone and MP3 player.

The Ewent EW1110 Flexible 4 Port USB Hub is the ideal solution to extend your pc of notebook with four USB connections. All USB devices can easily be connected due to the flexible design. You can easily take the USB hub with you and extend your notebook with extra connections whenever you want. But this is not all. Enjoy high-speed data transfer and easy-access now and in the future! The Ewent Flexible 4 Port USB Hub: Connecting USB accessories the easy way.

#### **TECHNICAL**

- Interface: USB 2.0Ports: 4 USB portsCable length: 8cm
- Transfer speed: USB 2.0 (480Mbps), backwards USB 1.1 (12Mbps)