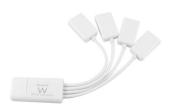

# Concentrador USB flexível com 4 portas

Expanda o seu PC ou computador portátil com quatro ligações flexíveis USB!

- Design flexível para oferecer um desempenho ideal
- · Ligue facilmente os seus acessórios USB dentro ou fora de casa
- Desfrute de velocidades de transferência elevadas

#### **DESCRIPTION**

How many USB devices do you have?

Your pc or notebook must have many USB connections to use your Webcam, Mobile phone and MP3 player.

The Ewent EW1110 Flexible 4 Port USB Hub is the ideal solution to extend your pc of notebook with four USB connections. All USB devices can easily be connected due to the flexible design. You can easily take the USB hub with you and extend your notebook with extra connections whenever you want. But this is not all. Enjoy high-speed data transfer and easy-access now and in the future! The Ewent Flexible 4 Port USB Hub: Connecting USB accessories the easy way.

#### **TECHNICAL**

- Interface: USB 2.0Ports: 4 USB portsCable length: 8cm
- Transfer speed: USB 2.0 (480Mbps), backwards USB 1.1 (12Mbps)