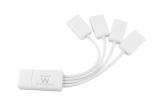

# Concentrador USB flexível com 4 portas

Expanda o seu PC ou computador portátil com quatro ligações flexíveis USB!

- Design flexível para oferecer um desempenho ideal
- · Ligue facilmente os seus acessórios USB dentro ou fora de casa
- Desfrute de velocidades de transferência elevadas

#### **DESCRIPTION**

How many USB devices do you have?

Your pc or notebook must have many USB connections to use your Webcam, Mobile phone and MP3 player.

The Ewent EW1110 Flexible 4 Port USB Hub is the ideal solution to extend your pc of notebook with four USB connections. All USB devices can easily be connected due to the flexible design. You can easily take the USB hub with you and extend your notebook with extra connections whenever you want. But this is not all. Enjoy high-speed data transfer and easy-access now and in the future! The Ewent Flexible 4 Port USB Hub: Connecting USB accessories the easy way.

#### **TECHNICAL**

- Interface: USB 2.0Ports: 4 USB portsCable length: 8cm
- Transfer speed: USB 2.0 (480Mbps), backwards USB 1.1 (12Mbps)