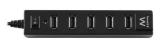

## 7 port USB HUB with ON/OFF switch

Add 7 USB 2.0 ports for additional peripherals

- Quickly connect up to 7 USB 2.0 peripherals to 1 USB port
- Switch ON/OFF
- Supports USB 2.0 (up to 480 Mbps) and USB 1.1 (up to 12 Mbps) peripherals

#### **DESCRIPTION**

Connect 7 USB-A devices to your laptop with the Ewent EW1130 7-Port USB Hub. The hub has an ON/OFF switch to enable and disable all connected devices at once.

#### **TECHNICAL**

- Interface: USB 2.0, USB 1.1
- Data transfer rate: 480 / 12 / 1.5 Mbit/s
  General: Fully Windows Plug & Play
- Dimensions: 13.9 x 2.7 cmCable length: 65 cm