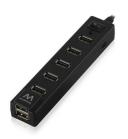

## 7 port USB HUB with ON/OFF switch

Add 7 USB 2.0 ports for additional peripherals

- Quickly connect up to 7 USB 2.0 peripherals to 1 USB port
- Switch ON/OFF
- Supports USB 2.0 (up to 480 Mbps) and USB 1.1 (up to 12 Mbps) peripherals

#### **DESCRIPTION**

Connect 7 USB-A devices to your laptop with the Ewent EW1130 7-Port USB Hub. The hub has an ON/OFF switch to enable and disable all connected devices at once.