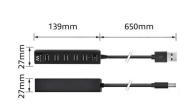

#### **TECHNICAL**

- Interface: USB 2.0, USB 1.1
- Data transfer rate: 480 / 12 / 1.5 Mbit/s
  General: Fully Windows Plug & Play
- Dimensions: 13.9 x 2.7 cmCable length: 65 cm