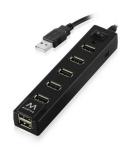

## 7 port USB HUB with ON/OFF switch

Add 7 USB 2.0 ports for additional peripherals

- Quickly connect up to 7 USB 2.0 peripherals to 1 USB port
- Switch ON/OFF
- Supports USB 2.0 (up to 480 Mbps) and USB 1.1 (up to 12 Mbps) peripherals

#### **DESCRIPTION**

Connect 7 USB-A devices to your laptop with the Ewent EW1130 7-Port USB Hub. The hub has an ON/OFF switch to enable and disable all connected devices at once.