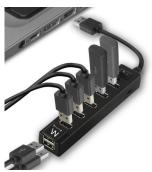

## 7 port USB HUB with ON/OFF switch

Add 7 USB 2.0 ports for additional peripherals

- Quickly connect up to 7 USB 2.0 peripherals to 1 USB port
- Switch ON/OFF
- Supports USB 2.0 (up to 480 Mbps) and USB 1.1 (up to 12 Mbps) peripherals

#### **DESCRIPTION**

Connect 7 USB-A devices to your laptop with the Ewent EW1130 7-Port USB Hub. The hub has an ON/OFF switch to enable and disable all connected devices at once.