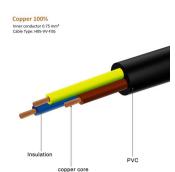

#### **TECHNICAL**

- Supplying power to central unit or monitor from a wall socket
- Connectors: IEC320 to C13
- Cable Type: H05VV-F 3G 0.75mm2
- Colour: BlackLength: 1.8 meter