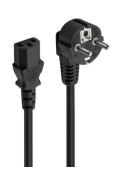

### AC Power Cable 1.8 m

Connects your device to AC power outlet

- AC Power Cable 1,8M
- Supplying power to central unit or monitor from a wall socket
- Connectors: IEC320 to C13
- Colour: BlackLength: 1.8 meter

#### **TECHNICAL**

- Supplying power to central unit or monitor from a wall socket
- Connectors: IEC320 to C13
- Cable Type: H05VV-F 3G 0.75mm2
- Colour: BlackLength: 1.8 meter