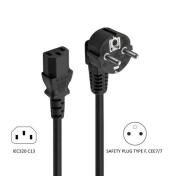

### AC Power Cable 1.8 m

Connects your device to AC power outlet

- AC Power Cable 1,8M
- Supplying power to central unit or monitor from a wall socket
- Connectors: IEC320 to C13
- Colour: BlackLength: 1.8 meter

#### **TECHNICAL**

- Supplying power to central unit or monitor from a wall socket
- Connectors: IEC320 to C13
- Cable Type: H05VV-F 3G 0.75mm2
- Colour: BlackLength: 1.8 meter