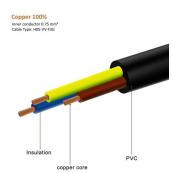

#### **TECHNICAL**

- Supplying power to central unit or monitor from a wall socket
- Connectors: IEC320 to C13
- Cable Type: H05VV-F 3G 0.75mm2
- Colour: BlackLength: 1.8 meter