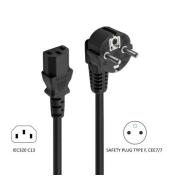

## AC Power Cable 1.8 m

Connects your device to AC power outlet

- AC Power Cable 1,8M
- Supplying power to central unit or monitor from a wall socket
- Connectors: IEC320 to C13
- Colour: BlackLength: 1.8 meter

#### **TECHNICAL**

- Supplying power to central unit or monitor from a wall socket
- Connectors: IEC320 to C13
- Cable Type: H05VV-F 3G 0.75mm2
- Colour: BlackLength: 1.8 meter