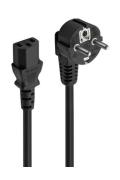

## AC Power Cable 1.8 m

Connects your device to AC power outlet

- AC Power Cable 1,8M
- Supplying power to central unit or monitor from a wall socket
- Connectors: IEC320 to C13
- Colour: BlackLength: 1.8 meter

#### **TECHNICAL**

- Supplying power to central unit or monitor from a wall socket
- Connectors: IEC320 to C13
- Cable Type: H05VV-F 3G 0.75mm2
- Colour: BlackLength: 1.8 meter