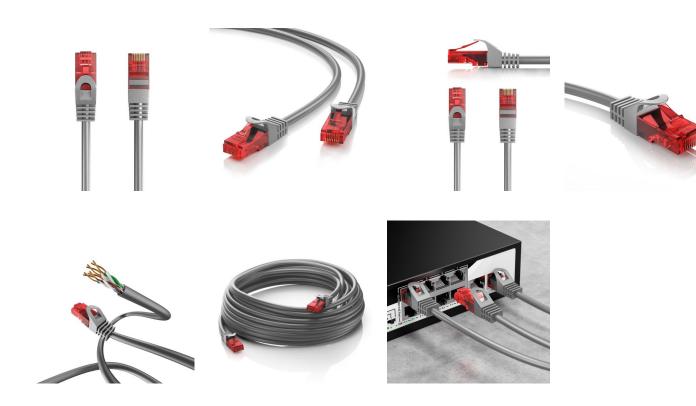

## Cat.6 U/UTP Networking Cable 15.0 m

Connect pc or notebook to a wired network

- Networking Cable 15.0 m
- Connect computer or peripherals to internet network/modem or another computer
- Cat6 UTP networking cable
- Connectors: RJ45 to RJ45
- Colour: greyLength: 15.0 m

#### **DESCRIPTION**

The Ewent IM1032 network cable 15.0 meter connects a computer or laptop or terminal equipment to a network or another computer. Computers, mediums players, hifi sets, Stereo-devices these apparatuss are more and more coupled. The most reliable way to make a network is use a network cable. Ewent offers reliable network cables of high quality to guarantee a maximum speed. The Ewent IM1032 UTP-network cable applys to the CAT6 specifications and can be used in 10/100/1000 Mbps networks.

#### **TECHNICAL**

- Cat6 UTP networking cable
  Connectors: RJ45 to RJ45
- Colour: grey
- Length: 15.0 mCable: CCA AWG 26/7