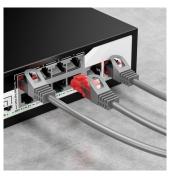

#### **DESCRIPTION**

The Ewent IM1024 network cable 5.0 meter connects a computer or laptop or terminal equipment to a network or another computer. Computers, mediums players, hifi sets, Stereo-devices these apparatuss are more and more coupled. The most reliable way to make a network is use a network cable. Ewent offers reliable network cables of high quality to guarantee a maximum speed. The Ewent IM1024 UTP-network cable applys to the CAT6 specifications and can be used in 10/100/1000 Mbps networks.