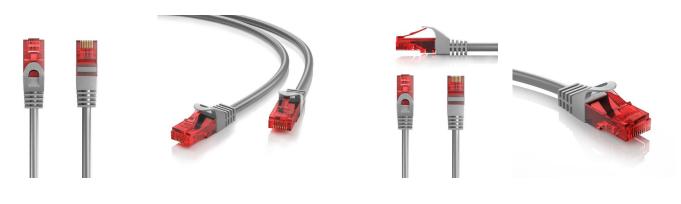

## Cat.6 U/UTP Networking Cable 1.0 m

Connect pc or notebook to a wired network

- Networking Cable 1.0 m
- · Connect computer or peripherals to internet network/modem or another computer
- Cat6 UTP networking cable
- Connectors: RJ45 to RJ45
- Colour: grey
- Length: 1.0 m

#### DESCRIPTION

The Ewent IM1006 network cable 1.0 meter connects a computer or laptop or terminal equipment to a network or another computer. Computers, mediums players, hifi sets, Stereo-devices these apparatuss are more and more coupled. The most reliable way to make a network is use a network cable. Ewent offers reliable network cables of high quality to guarantee a maximum speed. The Ewent IM1006 UTP-netwerk cable applys to the CAT6 specifications and can be used in 10/100/1000 Mbps networks.

#### TECHNICAL

- Cat6 UTP networking cable
- Connectors: RJ45 to RJ45
- Colour: grey
- Length: 1.0 m
- Cable: CCA AWG 26/7