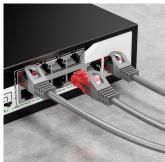

#### DESCRIPTION

The Ewent IM1006 network cable 1.0 meter connects a computer or laptop or terminal equipment to a network or another computer. Computers, mediums players, hifi sets, Stereo-devices these apparatuss are more and more coupled. The most reliable way to make a network is use a network cable. Ewent offers reliable network cables of high quality to guarantee a maximum speed. The Ewent IM1006 UTP-netwerk cable applys to the CAT6 specifications and can be used in 10/100/1000 Mbps networks.