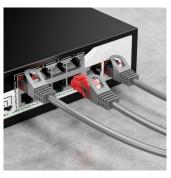

## Cat.6 U/UTP Networking Cable 0.5 m

Connect pc or notebook to a wired network

- Networking Cable 0.5 m
- Connect computer or peripherals to internet network/modem or another computer
- Cat6 UTP networking cable
- Connectors: RJ45 to RJ45
- Colour: greyLength: 0.5 m

#### **DESCRIPTION**

The Ewent IM1000 network cable 0.5 meter connects a computer or laptop or terminal equipment to a network or another computer. Computers, mediums players, hifi sets, Stereo-devices these apparatuss are more and more coupled. The most reliable way to make a network is use a network cable. Ewent offers reliable network cables of high quality to guarantee a maximum speed. The Ewent IM1000 UTP-network cable applys to the CAT6 specifications and can be used in 10/100/1000 Mbps networks.