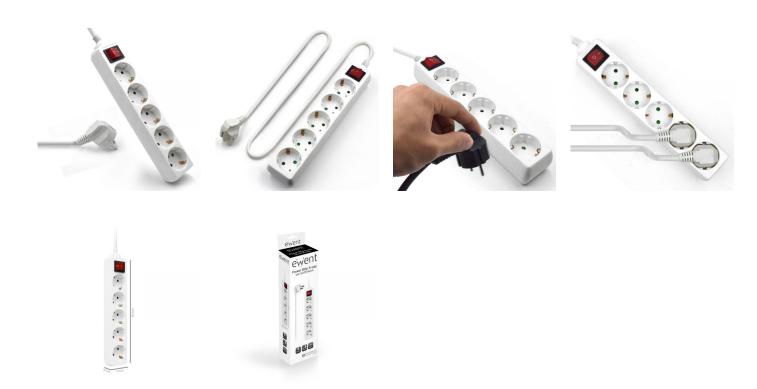

### EW3916

## Power Strip 5-way with ON/OFF switch

Supply power to multiple devices!

- 5 outlets 16A Type F
- Outlets with 45° angle
- Child Protection
- Power switch with light
- 1.5m cord with Type F plug 16A
- · 2-Year warranty

#### **DESCRIPTION**

The EW3916 Multi Power Socket provides 5 outlets for electronic devices such as computers, audio/video equipment and other household devices. With built-in child protection.

#### **TECHNICAL**

- Outlets: 5 x 16A Type F
- Switch with light: Yes
- · Switch: Yes
- Child protection: Yes
- Cable: H05VV-F 3G 1.5 mm2
- Cable Legth: 1.5 mt
- Plug connector: Type F CEE 7/4 16A
- · Max voltage: 3680W